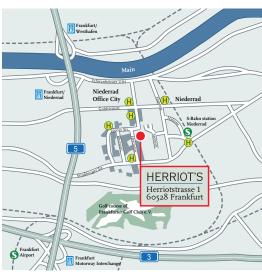

www.herriots.de · Herriotstrasse 1 · 60528 Frankfurt/Niederrad

## By Car from the North

- Coming from the north, stay on the A5 motorway until the Frankfurt Motorway Interchange (Frankfurter Kreuz).
- Change to the A<sub>3</sub> toward Würzburg and immediately back onto the A<sub>5</sub> toward Kassel.
- Exit the A5 after about 2 km at "Frankfurt-Niederrad" (Office City).
- Follow Schwanheimer Ufer, getting in one of the two rightmost lanes.
- Follow the lanes as they turn right at the next traffic light. You are now in Lyoner Strasse.
- Drive through the next intersection (Lyoner Strasse/Goldsteiner Strasse).
- After about 200 m, turn left into the next street.
- You are now in Herriotstrasse.
   The entrance to the public parking facility is right behind
   Herriot's.

## By Car from the South

- Coming from the south, exit the A5 motorway at "Frankfurt-Niederrad" (Office City).
- Follow Schwanheimer Ufer, getting in one of the two rightmost lanes.
- Follow the lanes as they turn right at the next traffic light. You are now in Lyoner Strasse.
- Drive through the next intersection (Lyoner Strasse/Goldsteiner Strasse).
- After about 200 m, turn left into the next street.
- You are now in Herriotstrasse.
   The entrance to the public parking facility is right behind
   Herriot's.

## Using Public Transportation

- Take the metropolitan train (S-Bahn) to the Frankfurt-Niederrad station. Walk down Hahnstrasse to the next corner, then follow Hahnstrasse to the right. Turn left at the next corner (into Saonenstrasse).
- Instead of following the street where it bends to the left, continue straight ahead to Herriot's.