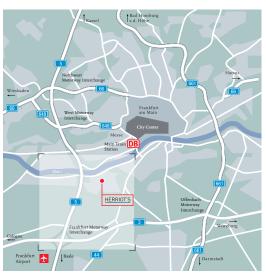

## By Car from the North

- Coming from the north, stay on the A5 motorway until the Frankfurt Motorway Interchange (Frankfurter Kreuz).
- Change to the A<sub>3</sub> toward Würzburg and immediately back onto the A<sub>5</sub> toward Kassel.
- Exit the A5 after about 2 km at "Frankfurt-Niederrad" (Office City).
- Follow Schwanheimer Ufer, getting in one of the two rightmost lanes.
- Follow the lanes as they turn right at the next traffic light. You are now in Lyoner Strasse.
- Drive through the next intersection (Lyoner Strasse/Goldsteiner Strasse).
- After about 200 m, turn left into the next street.
- You are now in Herriotstrasse.
   The entrance to the public parking facility is right behind
   Herriot's.

## By Car from the South

- Coming from the south, exit the A5 motorway at "Frankfurt-Niederrad" (Office City).
- Follow Schwanheimer Ufer, getting in one of the two rightmost lanes.
- Follow the lanes as they turn right at the next traffic light. You are now in Lyoner Strasse.
- Drive through the next intersection (Lyoner Strasse/Goldsteiner Strasse).
- After about 200 m, turn left into the next street.
- You are now in Herriotstrasse.
   The entrance to the public parking facility is right behind
   Herriot's.

## Using Public Transportation

- Take the metropolitan train (S-Bahn) to the Frankfurt-Niederrad station. Walk down Hahnstrasse to the next corner, then follow Hahnstrasse to the right. Turn left at the next corner (into Saonenstrasse).
- Instead of following the street where it bends to the left, continue straight ahead to Herriot's.